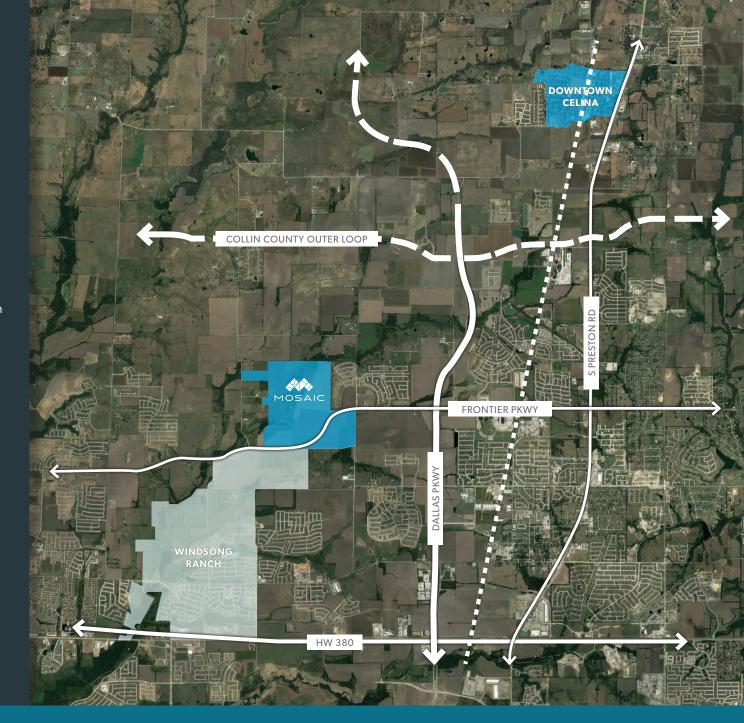

THE NATURE OF artful living

Mosaic is located immediately to the north of Windsong Ranch in Denton County, Texas. The community is approximately nine miles to the south and west of downtown Celina, TX, approximately one mile from Dallas North Tollway.

## DISTANCE TO MAJOR TRANSPORTATION ROUTES OR AIRPORTS\*:

- 1 mile to Dallas North Tollway
- 3 miles to US HWY 380W
- 29 miles to Interstate 35W
- 35 miles to Dallas/Fort Worth International Airport
- 36 miles to Love Field Airport
- 39 miles to downtown Dallas, Texas

\*All travel times and mileage are approximate