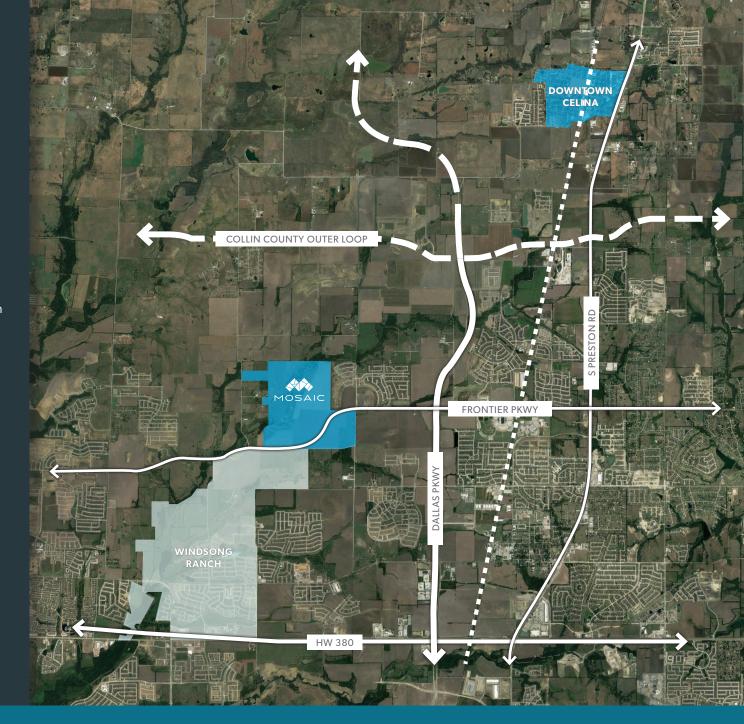

THE NATURE OF artful living

Mosaic is located immediately to the north of Windsong Ranch in Denton County, Texas. The community is approximately nine miles to the south and west of downtown Celina, TX, approximately nine miles west of the Dallas Parkway.

## DISTANCE TO MAJOR TRANSPORTATION ROUTES OR AIRPORTS\*:

- 1 mile to Dallas North Tollway
- 3 miles to US HWY 380W
- 29 miles to Interstate 35W
- 35 miles to Dallas/Fort Worth International Airport
- 36 miles to Love Field Airport
- 39 miles to downtown Dallas, Texas

\*All travel times and mileage are approximate