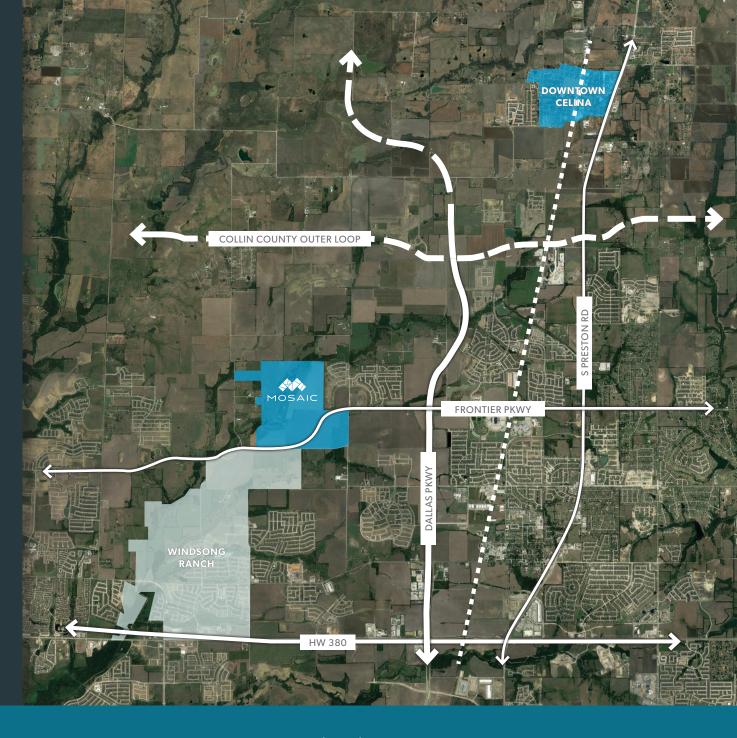

## THE NATURE OF artful living

Mosaic is located immediately to the north of Windsong Ranch in Denton County, Texas. The community is approximately nine miles to the south and west of downtown Celina, TX, approximately nine miles west of the Dallas Parkway.

## DISTANCE TO MAJOR TRANSPORTATION **ROUTES OR AIRPORTS\*:**

- 1 mile to Dallas North Tollway
- 3 miles to US HWY 380W
- 29 miles to Interstate 35W
- 35 miles to Dallas/Fort Worth International Airport
- 36 miles to Love Field Airport
- 39 miles to downtown Dallas, Texas

\*All travel times and mileage are approximate

TELLUS GROUP LLC. | 4601 MEANDER WAY, CELINA, TX 75078 | (469) 532-0689 | MOSAICLIVINGTX.COM