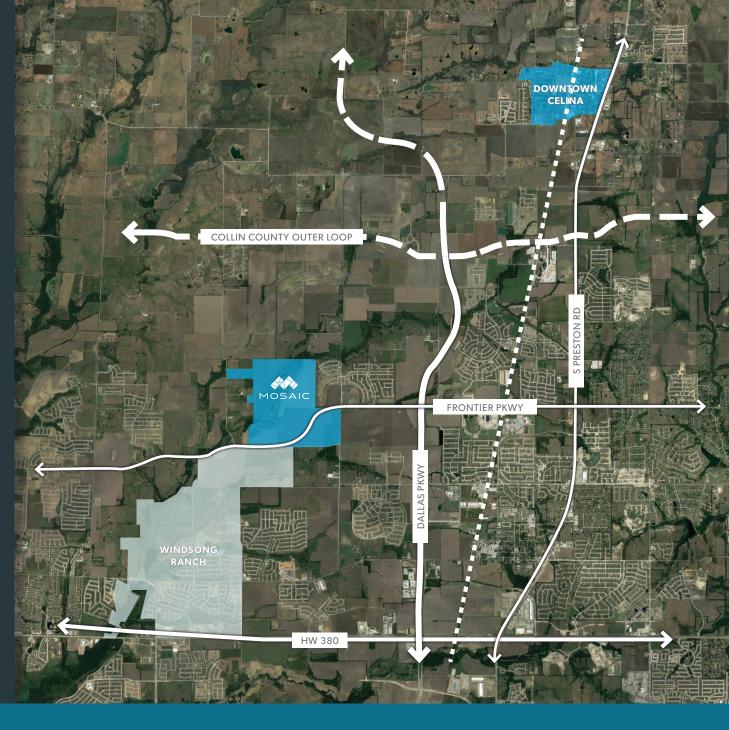

## THE NATURE OF artful living

Mosaic is located immediately to the north of Windsong Ranch in Denton County, Texas. The community is approximately nine miles to the south and west of downtown Celina, TX, approximately nine miles west of the Dallas Parkway.

## DISTANCE TO MAJOR TRANSPORTATION **ROUTES OR AIRPORTS\*:**

- 1 mile to Dallas North Tollway
- 3 miles to US HWY 380W
- 29 miles to Interstate 35W
- 35 miles to Dallas/Fort Worth International Airport
- 36 miles to Love Field Airport
- 39 miles to downtown Dallas, Texas

\*All travel times and mileage are approximate

TELLUS GROUP LLC. | (469) 532-0689 MOSAICLIVINGTX.COM